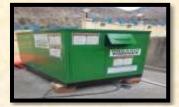

## **GBES Bio-Composter**

GBES COMPOSTERS are fully automatic Bio-Mechanical Composters. These can convert organic waste into nitrogen rich compost by reducing its volume by 65-80% of the original.

- Fully automatic In-vessel Composting Machine with a 15-day Retention time
- Produces highly nutrient NATURAL COMPOST and NOT Burnt Carbon
- Ideal for treatment of small quantities of segregated organic waste (25-1000 kg/day) using low power
- Uses forced aeration and mechanical agitation for rapid composting- Odour free process
- Suitable to replace manure and fertilizers for all agricultural needs

| Model No                         | GBES 25     | GBES 50     | GBES 100    | GBES 250    | GBES 500    | GBES 1000   |
|----------------------------------|-------------|-------------|-------------|-------------|-------------|-------------|
| Capacity (kg/day)                | 25          | 50          | 100         | 250         | 500         | 1000        |
| Connected Load* (HP)             | 2           | 2           | 2.5         | 4           | 7.5         | 10          |
| Consumption*(Units/day)          | 1-2         | 1-2         | 2-3         | 3-4         | 4.5         | 8-10        |
| Dimensions WxHxL (m)             | 1.2x1.3x2.5 | 1.2x1.3x3.2 | 1.4x1.5x3.3 | 1.5x1.6x4.3 | 2.2x2.2x4.2 | 2.5x2.5x6.3 |
| Space Required (m <sup>2</sup> ) | 8           | 9           | 10          | 13          | 17          | 26          |
| Culture Cost*(Rs/month)          | 75          | 150         | 300         | 750         | 1500        | 3000        |