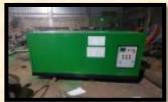

## **GBES Bio-Composter**

GBES COMPOSTERS are fully automatic Bio-Mechanical Composters. These can convert organic waste into nitrogen rich compost by reducing its volume by 65-80% of the original.

- Fully automatic In-vessel Composting Machine with a 15-day Retention time
- Produces highly nutrient NATURAL COMPOST and NOT Burnt Carbon
- Ideal for treatment of small quantities of segregated organic waste (25-1000 kg/day) using low power
- Uses forced aeration and mechanical agitation for rapid composting- Odour free process
- Suitable to replace manure and fertilizers for all agricultural needs