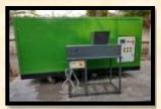

## **GBES Bio-Composter**

GBES COMPOSTERS are fully automatic Bio-Mechanical Composters. These can convert organic waste into nitrogen rich compost by reducing its volume by 65-80% of the original.

- Fully automatic In-vessel Composting Machine with a 15-day Retention time
- Produces highly nutrient NATURAL COMPOST and NOT Burnt Carbon
- Ideal for treatment of small quantities of segregated organic waste (25-1000 kg/day) using low power
- Uses forced aeration and mechanical agitation for rapid composting- Odour free process
- Suitable to replace manure and fertilizers for all agricultural needs

| Model No                         | GBES 25     | GBES 50     | GBES 100    | GBES 250    | GBES 500    | GBES 1000   |
|----------------------------------|-------------|-------------|-------------|-------------|-------------|-------------|
| Capacity (kg/day)                | 25          | 50          | 100         | 250         | 500         | 1000        |
| Connected Load* (HP)             | 2           | 2           | 2.5         | 4           | 7.5         | 10          |
| Consumption*(Units/day)          | 1-2         | 1-2         | 2-3         | 3-4         | 4.5         | 8-10        |
| Dimensions WxHxL (m)             | 1.2x1.3x2.5 | 1.2x1.3x3.2 | 1.4x1.5x3.3 | 1.5x1.6x4.3 | 2.2x2.2x4.2 | 2.5x2.5x6.3 |
| Space Required (m <sup>2</sup> ) | 8           | 9           | 10          | 13          | 17          | 26          |
| Culture Cost*(Rs/month)          | 75          | 150         | 300         | 750         | 1500        | 3000        |