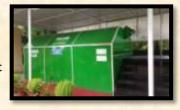

## **GBES Bio-Composter**

GBES COMPOSTERS are fully automatic Bio-Mechanical Composters. These can convert organic waste into nitrogen rich compost by reducing its volume by 65-80% of the original.

- Fully automatic In-vessel Composting Machine with a 15-day Retention time
- Produces highly nutrient NATURAL COMPOST and NOT Burnt Carbon
- Ideal for treatment of small quantities of segregated organic waste (25-1000 kg/day) using low power
- Uses forced aeration and mechanical agitation for rapid composting- Odour free process
- Suitable to replace manure and fertilizers for all agricultural needs