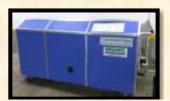

## **GBES Bio-Composter**

GBES COMPOSTERS are fully automatic Bio-Mechanical Composters. These can convert organic waste into nitrogen rich compost by reducing its volume by 65-80% of the original.

- Fully automatic In-vessel Composting Machine with a 15-day Retention time
- Produces highly nutrient NATURAL COMPOST and NOT Burnt Carbon
- Ideal for treatment of small quantities of segregated organic waste (25-1000 kg/day) using low power
- Uses forced aeration and mechanical agitation for rapid composting- Odour free process
- Suitable to replace manure and fertilizers for all agricultural needs