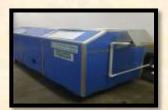

## **GBES Bio-Composter**

GBES COMPOSTERS are fully automatic Bio-Mechanical Composters. These can convert organic waste into nitrogen rich compost by reducing its volume by 65-80% of the original.

- Fully automatic In-vessel Composting Machine with a 15-day Retention time
- Produces highly nutrient NATURAL COMPOST and NOT Burnt Carbon
- Ideal for treatment of small quantities of segregated organic waste (25-1000 kg/day) using low power
- Uses forced aeration and mechanical agitation for rapid composting- Odour free process
- Suitable to replace manure and fertilizers for all agricultural needs