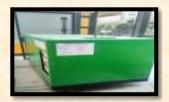

## **GBES Bio-Composter**

GBES COMPOSTERS are fully automatic Bio-Mechanical Composters. These can convert organic waste into nitrogen rich compost by reducing its volume by 65-80% of the original.

- Fully automatic In-vessel Composting Machine with a 15-day Retention time
- Produces highly nutrient NATURAL COMPOST and NOT Burnt Carbon
- Ideal for treatment of small quantities of segregated organic waste (25-1000 kg/day) using low power
- Uses forced aeration and mechanical agitation for rapid composting- Odour free process
- Suitable to replace manure and fertilizers for all agricultural needs