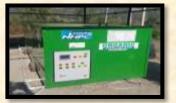

## **GBES Bio-Composter**

GBES COMPOSTERS are fully automatic Bio-Mechanical Composters. These can convert organic waste into nitrogen rich compost by reducing its volume by 65-80% of the original.

- Fully automatic In-vessel Composting Machine with a 15-day Retention time
- Produces highly nutrient NATURAL COMPOST and NOT Burnt Carbon
- Ideal for treatment of small quantities of segregated organic waste (25-1000 kg/day) using low power
- Uses forced aeration and mechanical agitation for rapid composting- Odour free process
- Suitable to replace manure and fertilizers for all agricultural needs

| Model No                         | GBES 25     | GBES 50     | GBES 100    | GBES 250    | GBES 500    | GBES 1000   |
|----------------------------------|-------------|-------------|-------------|-------------|-------------|-------------|
| Capacity (kg/day)                | 25          | 50          | 100         | 250         | 500         | 1000        |
| Connected Load* (HP)             | 2           | 2           | 2.5         | 4           | 7.5         | 10          |
| Consumption*(Units/day)          | 1-2         | 1-2         | 2-3         | 3-4         | 4.5         | 8-10        |
| Dimensions WxHxL (m)             | 1.2x1.3x2.5 | 1.2x1.3x3.2 | 1.4x1.5x3.3 | 1.5x1.6x4.3 | 2.2x2.2x4.2 | 2.5x2.5x6.3 |
| Space Required (m <sup>2</sup> ) | 8           | 9           | 10          | 13          | 17          | 26          |
| Culture Cost*(Rs/month)          | 75          | 150         | 300         | 750         | 1500        | 3000        |