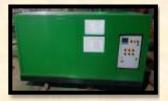

## **GBES Bio-Composter**

GBES COMPOSTERS are fully automatic Bio-Mechanical Composters. These can convert organic waste into nitrogen rich compost by reducing its volume by 65-80% of the original.

- Fully automatic In-vessel Composting Machine with a 15-day Retention time
- Produces highly nutrient NATURAL COMPOST and NOT Burnt Carbon
- Ideal for treatment of small quantities of segregated organic waste (25-1000 kg/day) using low power
- Uses forced aeration and mechanical agitation for rapid composting- Odour free process
- Suitable to replace manure and fertilizers for all agricultural needs