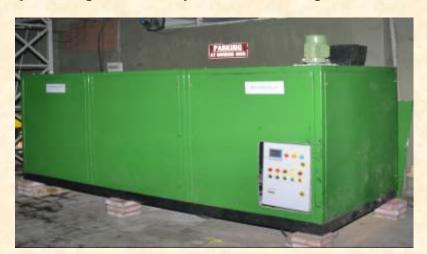

## **GBES Bio-Composter**

GBES COMPOSTERS are fully automatic Bio-Mechanical Composters. These can convert organic waste into nitrogen rich compost by reducing its volume by 65-80% of the original.

- Fully automatic In-vessel Composting Machine with a 15-day Retention time
- Produces highly nutrient NATURAL COMPOST and NOT Burnt Carbon
- Ideal for treatment of small quantities of segregated organic waste (25-1000 kg/day) using low power
- Uses forced aeration and mechanical agitation for rapid composting- Odour free process
- Suitable to replace manure and fertilizers for all agricultural needs

| Model No                         | GBES 25     | GBES 50     | GBES 100    | GBES 250    | GBES 500    | GBES 1000   |
|----------------------------------|-------------|-------------|-------------|-------------|-------------|-------------|
| Capacity (kg/day)                | 25          | 50          | 100         | 250         | 500         | 1000        |
| Connected Load* (HP)             | 2           | 2           | 2.5         | 4           | 7.5         | 10          |
| Consumption*(Units/day)          | 1-2         | 1-2         | 2-3         | 3-4         | 4.5         | 8-10        |
| Dimensions WxHxL (m)             | 1.2x1.3x2.5 | 1.2x1.3x3.2 | 1.4x1.5x3.3 | 1.5x1.6x4.3 | 2.2x2.2x4.2 | 2.5x2.5x6.3 |
| Space Required (m <sup>2</sup> ) | 8           | 9           | 10          | 13          | 17          | 26          |
| Culture Cost*(Rs/month)          | 75          | 150         | 300         | 750         | 1500        | 3000        |