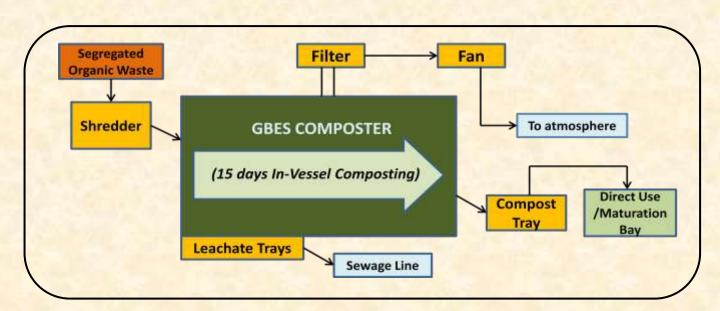

## **GBES Bio-Composter**

GBES COMPOSTERS are fully automatic Bio-Mechanical Composters. These can convert organic waste into nitrogen rich compost by reducing its volume by 65-80% of the original.

- Fully automatic In-vessel Composting Machine with a 15-day Retention time
- Produces highly nutrient NATURAL COMPOST and NOT Burnt Carbon
- Ideal for treatment of small quantities of segregated organic waste (25-1000 kg/day) using low power
- Uses forced aeration and mechanical agitation for rapid composting- Odour free process
- Suitable to replace manure and fertilizers for all agricultural needs