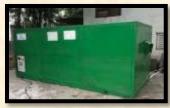

## **GBES Bio-Composter**

GBES COMPOSTERS are fully automatic Bio-Mechanical Composters. These can convert organic waste into nitrogen rich compost by reducing its volume by 65-80% of the original.

- Fully automatic In-vessel Composting Machine with a 15-day Retention time
- Produces highly nutrient NATURAL COMPOST and NOT Burnt Carbon
- Ideal for treatment of small quantities of segregated organic waste (25-1000 kg/day) using low power
- Uses forced aeration and mechanical agitation for rapid composting- Odour free process
- Suitable to replace manure and fertilizers for all agricultural needs